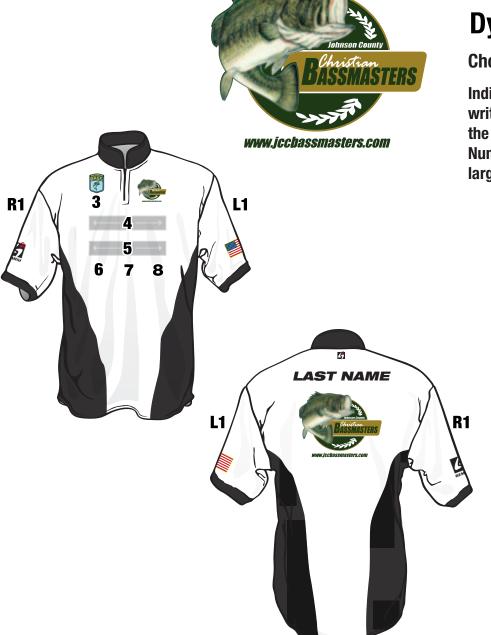

## JCCB Dye-Sub Order Form

**Choose Additional Logo Positions** 

Indicate the position of personalization by writing the logo name or your name beside the position number on the chart below. Numbers may be combined to indicate a large logo.

| <u>Positio</u> | n Name / Logo |
|----------------|---------------|
| R1.            |               |
| L1.            |               |
| 3.             |               |
| Name           |               |
| 4.             |               |
| 5.             |               |
| 6.             |               |
| 7.             |               |
| 8.             |               |